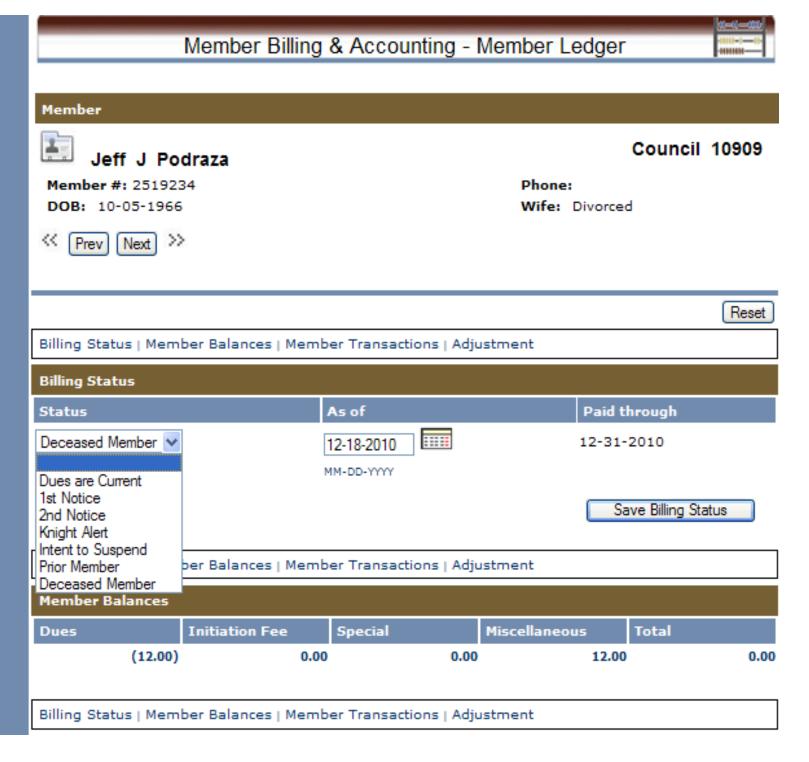

#### Aut / ated Honorary/Honorary Life awards

The Supreme Council office has automated the processing of Honorary/Honorary Life awards and the issuing of the appropriate cards for council/assembly members. This change includes the new Fourth Degree Honorary distinction. With this, notification to the Supreme Council office requesting these updates is no longer needed. After the initial run, the cards will be sent to FSs/FCs weekly for presentation at a suitable occasion.

The appropriate Council office has automated the processing of Honorary/Honorary Life awards and the issuing of e appropriate cards for council/assembly members. This change includes the new Fourth Degree Honorary distinction. With this, notification to the Supreme Council office requesting these updates is no longer needed. After the initial run, the cards will be sent to FSs/FCs weekly for presentation at a suitable occasion.